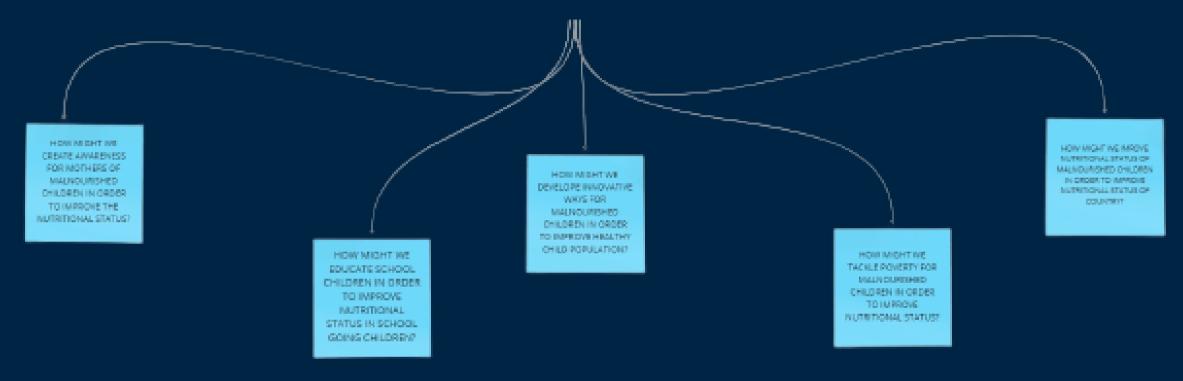

## HOW MIGHT WE:

HOW MIGHT WE DEVELOPE INNOVATIVE WAYS FOR MALNOURISHED CHILDREN IN ORDER TO IMPROVE THEIR HEALTH?

## **HOW MIGHT WE?**

HOW MIGHT WE
DEVELOPE INNOVATIVE
WAYS FOR
MALNOURISHED
CHILDREN IN ORDER
TO IMPROVE THEIR
HEALTH?