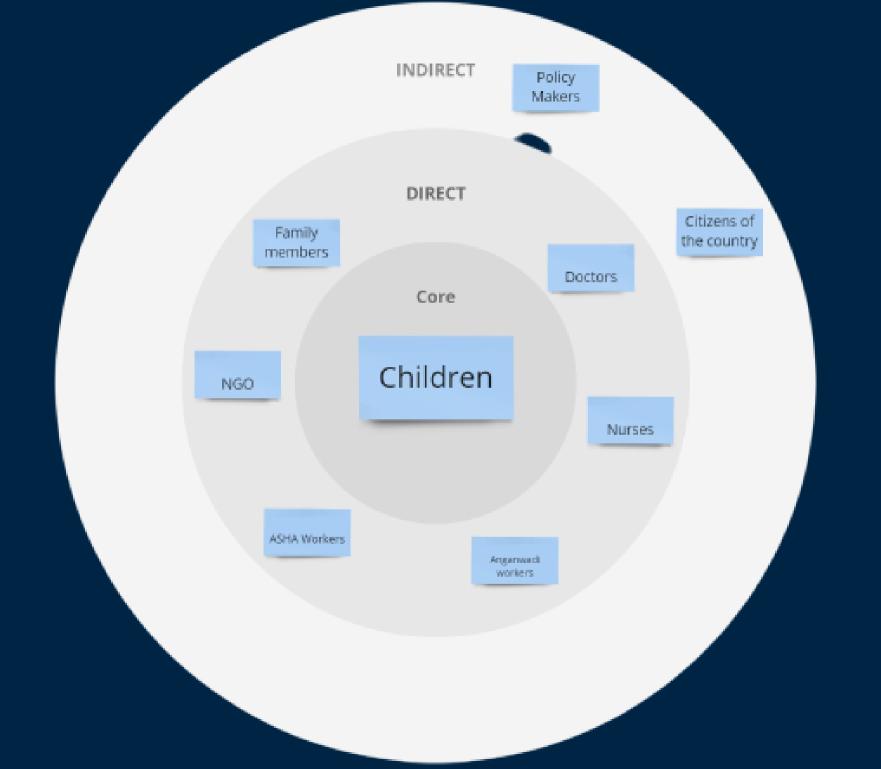

# HUNGER HUNGER

"DISEASE PREYS ON WEAK AND MALNOURISHED MIND"

## PROBLEM

DEVELOP INNOVATIVE WAYS TO CREATE AWARENESS IN ORDER TO IMPROVE NUTRITIONAL STATUS AMONG MALNOURISHED CHILDREN

## STAKEHOLDER MAPPING



## HOW MIGHT WE:

HOW MIGHT WE DEVELOPE INNOVATIVE WAYS FOR MALNOURISHED CHILDREN IN ORDER TO IMPROVE THEIR HEALTH?

## **HOW MIGHT WE?**



HOW MIGHT WE
DEVELOPE INNOVATIVE
WAYS FOR
MALNOURISHED
CHILDREN IN ORDER
TO IMPROVE THEIR
HEALTH?

# BRAINSTORMING

Participant 5 Participant 1 Participant 2 Participant 3 Participant 4 PRANALI Participant 6 RAJENDRA SAHIL UDAY PRANALI N HEALTH **EDUCATE** SUPPLY FREE PROVIDE FREE MOTHER CAMPS IN FOOD TO EDUCATION SCREENING ABOUT CHILDREN IN TO CHILDREN RURAL NUTRITION IN SCHOOL SCHOOL AREAS FREE TREATMENT USE AND OF EXERCISE IN SPREAD REGULAR MALNOURISHED ANALYSIS OBESE CHILDREN IN EXAMINATION **AWARENESS** PEOPLE GOVERNMENT OF DATA HOSPITALS VACCINATION TRACKING NEW REGISTRY FOOD MAINTAINANCE FORTIFICATION VIA APP POLICY **PROPHYLAXIS** 

## PROPO