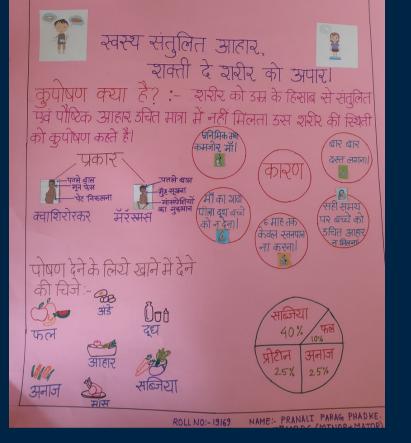

#### DO YOU KNOW ?

MALNUTRITION REFERS TO DEFICIENCIES IN NUTRIENT INTAKE, IMBALANCE OF ESSENTIAL NUTRIENTS OR IMPAIRED NUTRIENT UTILIZATION.

## WHAT SHOULD A BALANCED DIET CONSISTS OF ?

Angii Ukale